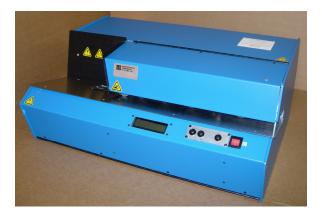

## **MODEL 9915 - ACM Microprocessor Control**

# Postmarking and Stamp Canceling Machine

Up to 24,000 pieces of letter mail per hour cycle speed

The Series 9915 Postmarking and Stamp Canceling machine accepts batches of faced, edged and mixed mail which are automatically fed, cancelled, counted and discharged into a free standing stacker. These machines are operating in Postal Systems throughout the world and enjoy a reputation for reliability and extremely low maintenance. The Series 9915 is used in small, medium and large sized post offices.

## MODEL 9915 Postmarking and Stamp Canceling Machine